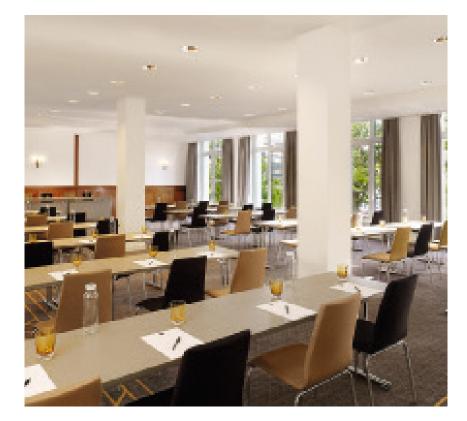

#### **MEETINGS & EVENTS**

Be inspired by a combination of history and modernity and hold your next meeting in an authentically restored salon or meeting room with the latest in conference technology. A total of four salons and five meeting rooms on an area of over 550 sqm are available for meetings and conferences with up to 200 participants. All conference rooms have air-conditioning, offer the latest conference technology and free Wi-Fi.

### Host in style.

| MEETING<br>ROOM | SPACE<br>IN M | SIZE<br>IN SQM | HEIGHT<br>IN M | DAYLIGHT     | THEATRE | CLASSROOM | ROUND<br>TABLE | U-SHAPED | BOARDROOM | CABARET | ТҮРЕ    |
|-----------------|---------------|----------------|----------------|--------------|---------|-----------|----------------|----------|-----------|---------|---------|
| Anton           | 3,87 x 3,75   | 14,51          | 2,65           | ×            |         |           |                |          | 6         |         | Divider |
| Emil            | 4,00 x 7,26   | 29,04          | 2,65           | ×            |         |           |                |          | 12        |         | Divider |
| Langer          | 3,90 x 3,80   | 14,82          | 2,65           | ×            |         |           |                |          | 6         |         | Divider |
| Martha          | 8,60 x 9,10   | 78,26          | 2,65           | Indirect     | 40      | 18        | 36             | 20       | 20        |         | Divider |
| Ballin          | 16,80 x 5,98  | 100,46         | 2,65           | $\checkmark$ | 80      | 54        | 48             | 30       | 32        | 36      | Salon   |
| Mandix          | 8,75 x 6,45   | 50,83          | 2,65           | $\checkmark$ | 38      | 18        |                | 16       | 18        |         | Salon   |
| Heidi Kabel     | 5,80 x 4,55   | 26,39          | 3,00           | $\checkmark$ | 24      | 12        |                | 12       | 12        |         | Salon   |
| Lange Reihe     | 4,20 x 12,20  | 53,12          | 3,00           | $\checkmark$ | 30      | 16        | 24             | 18       | 20        | 24      | Salon   |
| Hans Albers     | 15,30 x 11,00 | 168,30         | 3,20           | $\checkmark$ | 200     | 100       | 80             |          |           | 60      | Salon   |