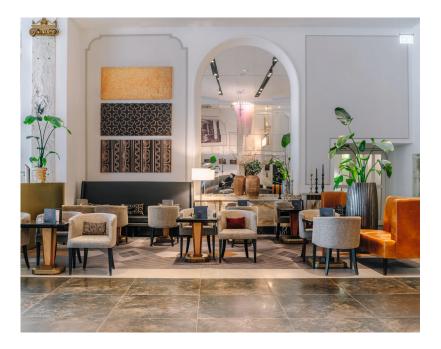

#### LOBBY & EMIL'S

The lively centre of Reichshof Hamburg, featuring impressive architecture and design elements from the various stylistic periods which complement the dynamic atmosphere of a big city. In the hotel lobby, EMIL'S – Café, Bistro & Bar, named after the founder Anton Emil Langer, serves homemade cakes, light bites and Afternoon Tea. A dedicated workspace is sectioned off with a business table, free Wi-Fi and a retro record player.