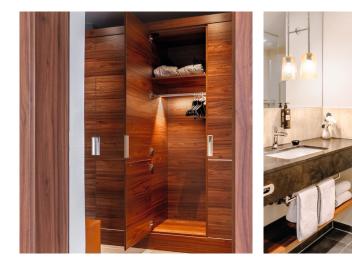

#### **ROOMS & SUITES**

Our 278 rooms (18-35 sqm) and suites (from 40 sqm) are individually designed, combining historical features with modern elements. Choose from a range of categories to suit your needs, from our medium room, ideal for shorter stays, to our more spacious Junior Suites. Experience spacious rooms with high ceilings featuring

- Safe
- Coffee and tea making facilities
- Bottle of water
- Illuminated vanity mirrors
- Free Wi-Fi
- Rain shower

Indulge your senses in a culinary journey.