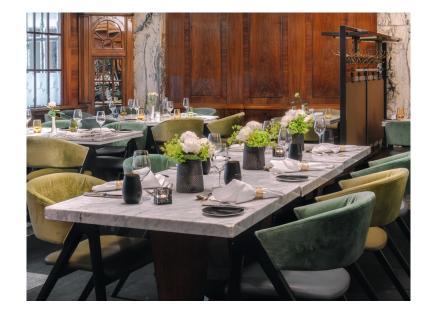

#### STADT RESTAURANT & BAR 1910

Stadt Restaurant and Bar 1910 offer the perfect setting for events, functions and weddings. Individual areas can be reserved in both the restaurant and the bar. Exclusive bookings are also possible. Guests can sample a selection of menus available with delicious dishes using seasonal and local ingredients, including mouthwatering homemade desserts as well as numerous drinks.

| DINING OPTIONS   | DAYLIGHT     | SEATS |  |
|------------------|--------------|-------|--|
| Stadt Restaurant |              | 250   |  |
| Backstage        | $\checkmark$ | 40    |  |
| Centrestage      | $\checkmark$ | 46    |  |
| Mainstage        | indirect     | 114   |  |
| Empore           | $\checkmark$ | 50    |  |
| Bar 1910         | ×            | 60    |  |
| EMIL'S           | $\checkmark$ | 80    |  |